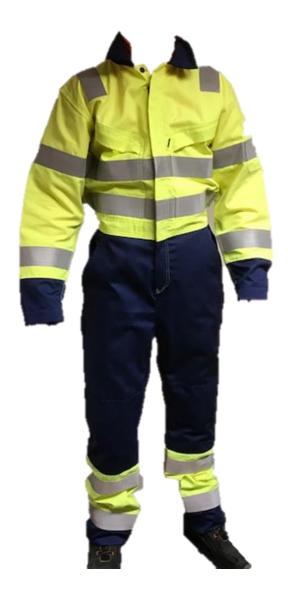

## Diablo 2471 Two-Tone Yellow/Navy Coverall:

2 x chest pockets with cover flaps and YKK zipper.

2 x side pockets with thru opening.

2 x back pockets

1 x sleeve pocket

1 x tool pocket on leg

Knee pockets. (Additional kneepads can be purchased)

50mm grey reflective tape around the torso x 2, sleeves x 2, legs x 2 and over shoulders.

Sizes available: 36" to 58"

Colours available: Yellow/Navy

Garment Conforms to: EN ISO 20471 Class 3

**Material:** 